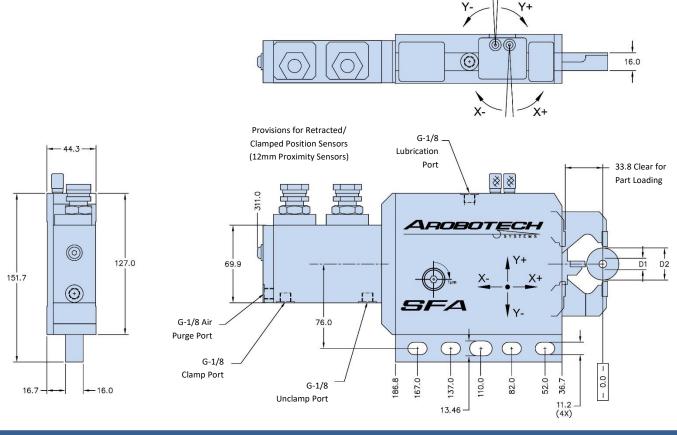

## Grinding AUTO REST® GR-4000-000

| Wear Pad Set           |    |    | 1A | 2A | 3A |
|------------------------|----|----|----|----|----|
| Minimum Clamp Diameter | D1 | mm | 2  | 4  | 12 |
| Maximum Clamp Diameter | D2 | mm | 4  | 12 | 30 |

| X-Axis Adjustment per Screw Rotation | mm  | 0.004                              |  |
|--------------------------------------|-----|------------------------------------|--|
| X-Axis Adjustment Total              | mm  | ±0.20                              |  |
| Y-Axis Adjustment per Screw Rotation | mm  | 0.004                              |  |
| Y-Axis Adjustment Total              | mm  | ±0.20                              |  |
| Piston Area                          | cm2 | 6.4                                |  |
| Cylinder Stroke                      | mm  | 51                                 |  |
| Operating Pressure                   | bar | 15 – 30                            |  |
| Maximum Pressure                     | bar | 45                                 |  |
| Air Purge Pressure                   | bar | 0.3 – 0.5                          |  |
| Lubrication Volume                   | cm3 | 0.03 - 0.04                        |  |
| Lubrication Frequency                |     | Working Cycle (or every 6 minutes) |  |
| Repeatability                        | mm  | ±0.001                             |  |
| Mass                                 | kg  | 8.3                                |  |
| Max Lifting Capacity                 | kg  | 43                                 |  |

## **Included Features**

- \* Arm Retraction for Part Loading
- \* Fixed or Follow Down Operation
- \* 2-Axis Centerline Adjustment
- \* 90° = 0.001mm Adjustment
- \* Visible Zero Adjustment Screws
- \* Position Feedback Sensors

## Items Required to Use This Product:

- \* Set of Wear Pads
- \* Mounting Base