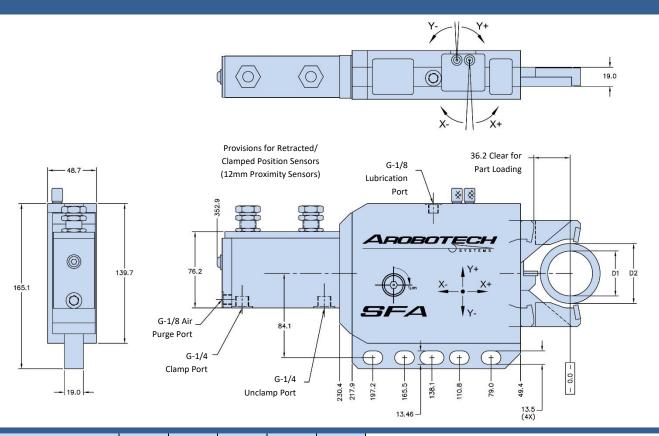

## Grinding AUTO REST® GR-4300-000

| Nest Set               |    |    | 1  | 2  | 3  |
|------------------------|----|----|----|----|----|
| Minimum Clamp Diameter | D1 | mm | 15 | 30 | 45 |
| Maximum Clamp Diameter | D2 | mm | 30 | 45 | 60 |

| X-Axis Adjustment<br>per Screw Rotation | mm  | 0.004                              |  |
|-----------------------------------------|-----|------------------------------------|--|
| X-Axis Adjustment Total                 | mm  | ±0.20                              |  |
| Y-Axis Adjustment per Screw Rotation    | mm  | 0.004                              |  |
| Y-Axis Adjustment Total                 | mm  | ±0.20                              |  |
| Piston Area                             | cm2 | 6.4                                |  |
| Cylinder Stroke                         | mm  | 57.5                               |  |
| Operating Pressure                      | bar | 15 – 30                            |  |
| Maximum Pressure                        | bar | 45                                 |  |
| Air Purge Pressure                      | bar | 0.3 – 0.5                          |  |
| Lubrication Volume                      | cm3 | 0.04 - 0.06                        |  |
| Lubrication Frequency                   |     | Working Cycle (or every 6 minutes) |  |
| Repeatability                           | mm  | ±0.001                             |  |
| Mass                                    | kg  | 11                                 |  |
| Max Lifting Capacity                    | Kg  | 43                                 |  |

## **Included Features**

- \* Arm Retraction for Part Loading
- \* Fixed or Follow Down Operation
- \* 2-Axis Centerline Adjustment
- \* 90° = 0.001mm Adjustment
- \* Visible Zero Adjustment Screws
- \* Position Feedback Sensors

## Items Required To Use This Product:

- \* Set of Nests
- \* Set of Wear Pads
- \* Mounting Base