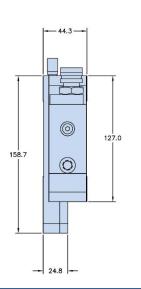

| X-Axis Adjustment<br>per Screw Rotation | mm  | 0.004                              |  |
|-----------------------------------------|-----|------------------------------------|--|
| X-Axis Adjustment Total                 | mm  | ±0.20                              |  |
| Y-Axis Adjustment<br>per Screw Rotation | mm  | 0.004                              |  |
| Y-Axis Adjustment Total                 | mm  | ±0.20                              |  |
| Piston Area                             | cm2 | 6.4                                |  |
| Cylinder Stroke                         | mm  | 51                                 |  |
| Operating Pressure                      | bar | 15 – 30                            |  |
| Maximum Pressure                        | bar | 45                                 |  |
| Air Purge Pressure                      | bar | 0.3 – 0.5                          |  |
| Lubrication Volume                      | cm3 | 0.03 - 0.04                        |  |
| Lubrication Frequency                   |     | Working Cycle (or every 6 minutes) |  |
| Repeatability                           | mm  | ±0.001                             |  |
| Mass                                    | kg  | 8.5                                |  |
| Maximum Lifting Capacity                | Kg  | 43                                 |  |