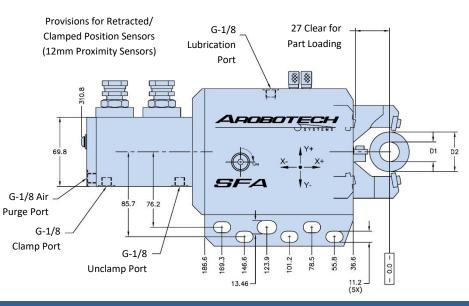

## Grinding AUTO REST® GR-4020-000

| Wear Pad Set           |    |    | 1  | 2  |
|------------------------|----|----|----|----|
| Minimum Clamp Diameter | D1 | mm | 15 | 20 |
| Maximum Clamp Diameter | D2 | mm | 35 | 40 |

| X-Axis Adjustment<br>per Screw Rotation | mm  | 0.004                              |  |
|-----------------------------------------|-----|------------------------------------|--|
| X-Axis Adjustment Total                 | mm  | ±0.20                              |  |
| Y-Axis Adjustment<br>per Screw Rotation | mm  | 0.004                              |  |
| Y-Axis Adjustment Total                 | mm  | ±0.20                              |  |
| Piston Area                             | cm2 | 6.4                                |  |
| Cylinder Stroke                         | mm  | 51                                 |  |
| Operating Pressure                      | bar | 15 – 30                            |  |
| Maximum Pressure                        | bar | 45                                 |  |
| Air Purge Pressure                      | bar | 0.3 – 0.5                          |  |
| Lubrication Volume                      | cm3 | 0.03 - 0.04                        |  |
| Lubrication Frequency                   |     | Working Cycle (or every 6 minutes) |  |
| Repeatability                           | mm  | ±0.001                             |  |
| Mass                                    | kg  | 8.5                                |  |
| Maximum Lifting Capacity                | Kg  | 43                                 |  |

## **Included Features**

- \* Arm Retraction For Part Loading
- \* Fixed or Follow Down Operation
- \* 2-Axis Centerline Adjustment
- \* 90° = 0.001mm Adjustment
- \* Visible Zero Adjustment Screws
- \* Position Feedback Sensors

## Items Required To Use This Product:

- \* Set of Wear Pads
- \* Mounting Base