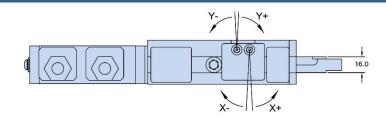

| X-Axis Adjustment<br>per Screw Rotation | mm  | 0.004                              |  |
|-----------------------------------------|-----|------------------------------------|--|
| X-Axis Adjustment Total                 | mm  | ±0.20                              |  |
| Y-Axis Adjustment<br>per Screw Rotation | mm  | 0.004                              |  |
| Y-Axis Adjustment Total                 | mm  | ±0.20                              |  |
| Piston Area                             | cm2 | 6.4                                |  |
| Cylinder Stroke                         | mm  | 51                                 |  |
| Operating Pressure                      | bar | 15 – 30                            |  |
| Maximum Pressure                        | bar | 45                                 |  |
| Air Purge Pressure                      | bar | 0.3 – 0.5                          |  |
| Lubrication Volume                      | cm3 | 0.03 - 0.04                        |  |
| Lubrication Frequency                   |     | Working Cycle (or every 6 minutes) |  |
| Repeatability                           | mm  | ±0.001                             |  |
| Mass                                    | kg  | 8.5                                |  |
| Maximum Lifting Capacity                | Kg  | 43                                 |  |

## **Included Features**

- \* Arm Retraction For Part Loading
- \* Fixed or Follow Down Operation
- \* 2-Axis Centerline Adjustment
- \* 90° = 0.001mm Adjustment
- \* Visible Zero Adjustment Screws
- \* Position Feedback Sensors