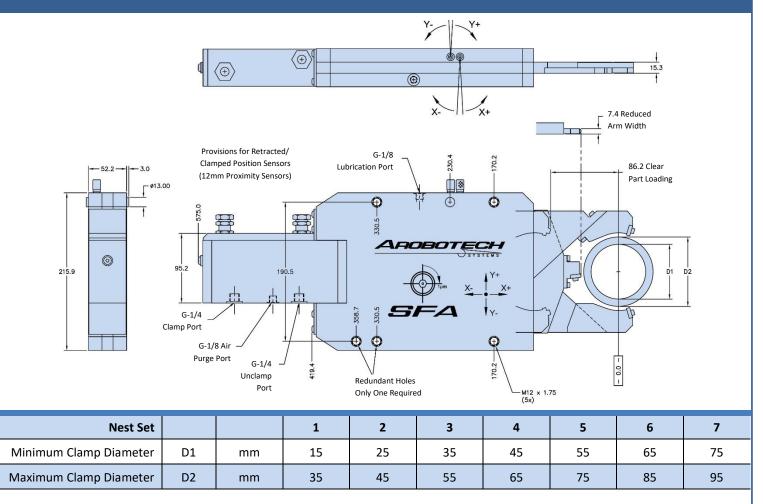

## Grinding AUTO REST<sup>®</sup> GR-6000-000

| X-Axis Adjustment<br>per Screw Rotation | mm  | 0.004                              |
|-----------------------------------------|-----|------------------------------------|
| X-Axis Adjustment Total                 | mm  | ±0.20                              |
| Y-Axis Adjustment<br>per Screw Rotation | mm  | 0.004                              |
| Y-Axis Adjustment Total                 | mm  | ±0.20                              |
| Piston Area                             | cm2 | 11.4                               |
| Cylinder Stroke                         | mm  | 125.2                              |
| Operating Pressure                      | bar | 10 – 27                            |
| Maximum Pressure                        | bar | 32                                 |
| Air Purge Pressure                      | bar | 0.3 – 0.5                          |
| Lubrication Volume                      | cm3 | 0.10 - 0.15                        |
| Lubrication Frequency                   |     | Working Cycle (or every 6 minutes) |
| Repeatability                           | mm  | ±0.001                             |
| Mass                                    | kg  | 27                                 |
| Max Lifting Capacity                    | Kg  | 83                                 |

Included Features

- \* Arm Retraction for Part Loading
- \* Extended Reach for Clearance
- \* Fixed or Follow Down Operation
- \* Upper Arm Gage Clearance
- \* 2-Axis Centerline Adjustment
- \* 90°= 0.001mm Adjustment
- \* Position Feedback Sensor
- \* Visible Zero Adjustment Screw

Items Required to Use This Product: \* Set of Nests

- Set of nests
- \* Set of Wear Pads \* Mounting Base