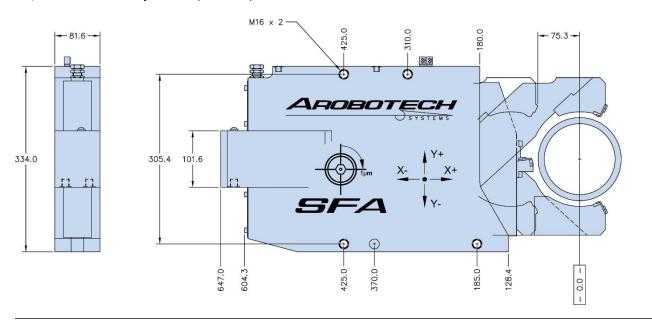

## Gen 5 Model GR-6400-000 (7511606-1)

- \* Max Clamp Size = 172mm Diameter
- \* 38.3 cm2 Piston Area
- \* 90° Turn = 0.001mm Adjustment (both axis)
- \* +/- 0.200mm Total Adjustment (both axis)