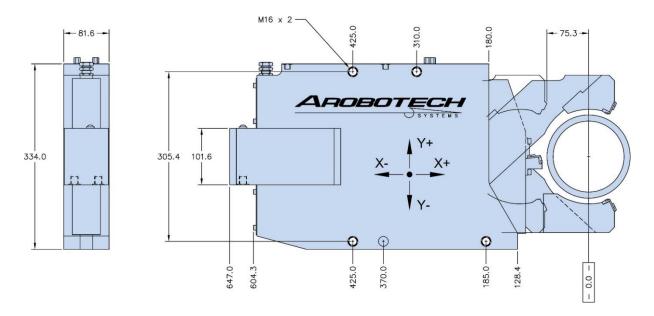

## Gen 4 Model GC18206A (7511606) GR-CUSTOM III SDG

- \* Max Clamp Size = 172mm Diameter
- \* 38.3 cm2 Piston Area
- \* X-Axis = 3.1° Turn = 0.001mm Adjustment ±0.22mm Total Adjustment
- \* Y-Axis = 10.4° Turn = 0.001mm Adjustment ±0.07mm Total Adjustment