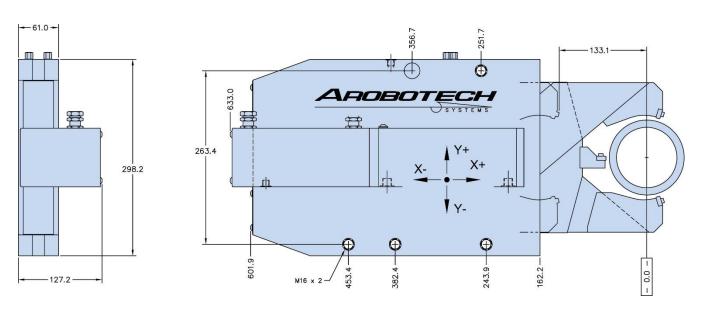

## **New Model Introduction**

New model GR-6300-000 is offered as a direct replacement for model GC30916A. Models have common mounting and tooling and are dimensionally the same.

## Gen 4 Model GC30916A (V048653)

- \* Max Clamp Size = 140mm Diameter
- \* 20.3 cm2 Piston Area
- \* X-Axis = 3.1° Turn = 0.001mm Adjustment ±0.22mm Total Adjustment
- \* Y-Axis = 10.4° Turn = 0.001mm Adjustment ±0.07mm Total Adjustment