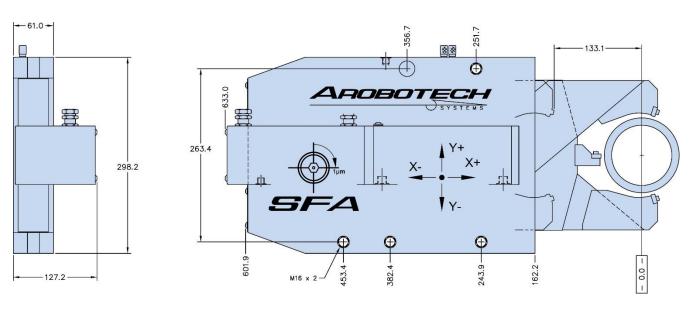

## **New Model Introduction**

New model GR-6300-000 is offered as a direct replacement for model GC30916A. Models have common mounting and tooling and are dimensionally the same.

## Gen 5 Model GR-6300-000 (V110584)

- \* Max Clamp Size = 140mm Diameter
- \* 20.3 cm2 Piston Area
- \* 90° Turn = 0.001mm Adjustment (both axis)
- \* +/- 0.200mm Total Adjustment (both axis)