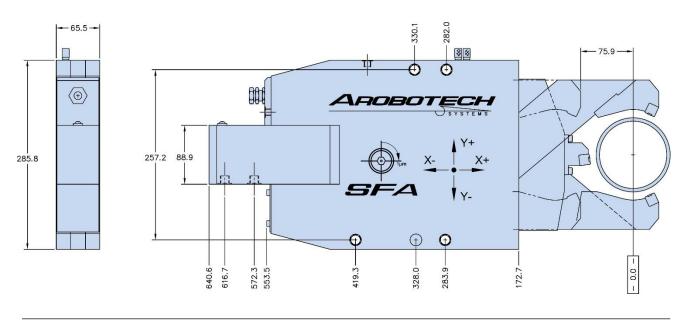

## Gen 5 Model GR-6200-000 (8.31458-2)

- \* Max Clamp Size = 130mm Diameter
- \* 20.3 cm2 Piston Area
- \* 90° Turn = 0.001mm Adjustment (both axis)
- \* +/- 0.200mm Total Adjustment (both axis)