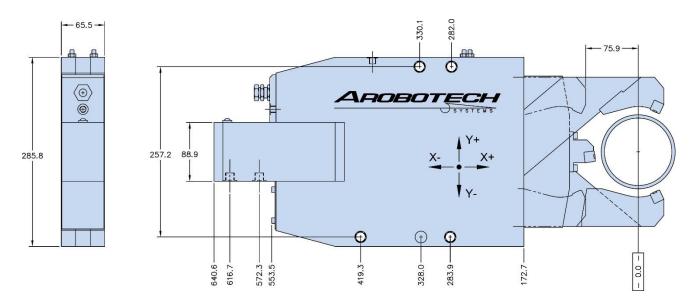

## **New Model Introduction**

New model GR-6200-000 is offered as a direct replacement for model GC29403A. Models have common mounting and tooling and are dimensionally the same.

## Gen 5 Model GR-6200-000 (8.31458-2)

- \* Max Clamp Size = 130mm Diameter
- \* 20.3 cm2 Piston Area
- \* 90° Turn = 0.001mm Adjustment (both axis)
- \* +/- 0.200mm Total Adjustment (both axis)



## Gen 4 Model GC29403A (8.31458-1)

## **GR-CUSTOM II SDG**

- \* Max Clamp Size = 130mm Diameter
- \* 20.3 cm2 Piston Area
- \* X-Axis = 3.1° Turn = 0.001mm Adjustment ±0.22mm Total Adjustment
- \* Y-Axis = 10.4° Turn = 0.001mm Adjustment ±0.07mm Total Adjustment