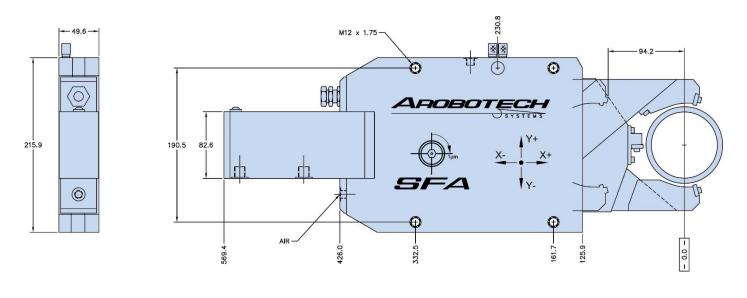

## Gen 5 Model GR-6100-527 (7512175-1)

- \* 95mm Maximum Diameter
- \* 11.4 cm2 Piston Area
- \* 90° Turn = 0.001mm Adjustment (both axis)
- \* +/- 0.200mm Total Adjustment (both axis)