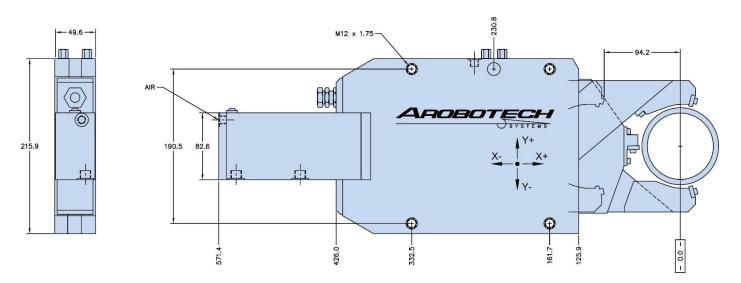

## Gen 4 Model GR-1350V-SDG (7512175)

- \* 95mm Maximum Diameter
- \* 11.4 cm2 Piston Area
- \* X-Axis = 3.1° Turn = 0.001mm Adjustment ±0.22mm Total Adjustment
- \* Y-Axis = 10.4° Turn = 0.001mm Adjustment ±0.07mm Total Adjustment