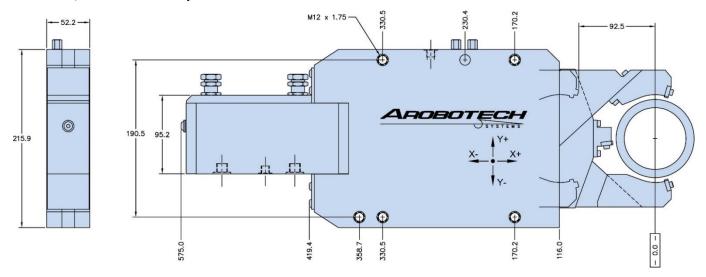

## **New Model Introduction**

Model GR-6000 is offered as a direct replacement for model GR-1150V-SDG. Models have common mounting and tooling and are dimensionally the same except as shown.

## Gen 5 Model GR-6000

- \* 95mm Maximum Diameter
- \* 11.4 cm2 Piston Area
- \* 90° Turn = 0.001mm Adjustment (both axis)
- \* +/- 0.200mm Total Adjustment (both axis)