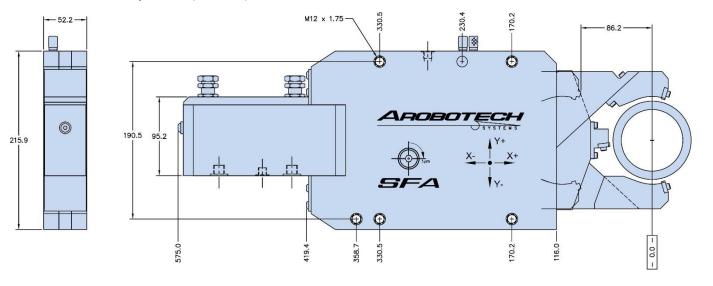

## **New Model Introduction**

Model GR-6000 is offered as a direct replacement for model GR-1150V-SDG. Models have common mounting and tooling and are dimensionally the same except as shown.

## Gen 4 Model GR-1150V-SDG

- \* 95mm Maximum Diameter
- \* 11.4 cm2 Piston Area
- \* X-Axis = 10.8° Turn = 0.001mm Adjustment
- \* Y-Axis = 4.6° Turn = 0.001mm Adjustment
- \* X-Axis = +/- 0.250mm Total Adjustment
- \* Y-Axis = +/- 0.550mm Total Adjustment